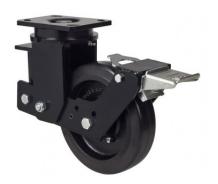

## **HLSB SERIES-HG 2-3935**

EAN 8422202239354

Castors with steel centre and black rubber tyre. Especially indicated to support high-loads up to 750 Kg. using a bracket with highly resistant spring loaded suspension to absorb impacts, collisions and uneven floors. Elastic behaviour of the spring up to 25mm, ideal in uneven surfaces due to its shock absorption. It is used in: logistics transport tools, outdoor areas, internal logistics, mobile platforms, elevating platforms, transport carts, logistics for military missions material, heavy machinery in the construction sector and mobile cranes. Mainly used in the aeronautic sector, railway and automobile factories.

HG: castor suitable for mechanical traction. High protection of floors. Smooth and noiseless tread. Absorption to impacts and vibrations