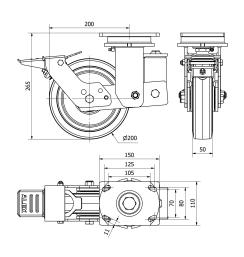

## **Technical Data**

| Housing Type                | Swivel      |
|-----------------------------|-------------|
| Fitting Type                | Plate       |
| Braking System              | Wheel Brake |
| Material                    | Rubber      |
| Bearing                     | Ball        |
| Diameter (mm)               | 200         |
| Width of tyre (mm)          | 50          |
| Plate dimensions (mm)       | 150x110     |
| Distance between holes (mm) | 105x80      |
| Plate hole diameter (mm)    | 10          |
| Offset (mm)                 | 200         |
| Overall height (mm)         | 265         |
| Load                        | 600         |