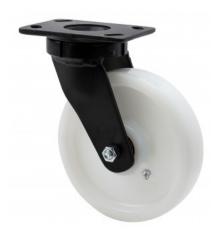

### **GT SERIES-FT 4-0146**

EAN 8422202401461

Castors with reinforced nylon, especially indicated to support high-loads up to 1.250 Kg.

It is used in: logistics transport tools, outdoor areas, internal logistics, movile platforms, elevating platforms, transport carts, logistics for military missions material, heavy machinery for the construction sector and mobile cranes.

### **Brackets**

Forged kingpinless castor made of steel up to 8 mm.Painted black.Swivel head contains hard steel balls designed to withstand radial and lateral efforts.Totally sealed swivel head with grease nipple.Manufactured to European standard EN 12532/12533.

# Wheel Reinforced nylon (Polyamid 6) wheel, white colour Temperature range: -30° ÷ +80° Rolling Resistence Excelent

Noise during the march

Floor Protection