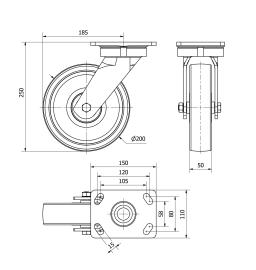

# **Technical Data**

| Housing Type                  | Swivel             |
|-------------------------------|--------------------|
| Fitting Type                  | Plate              |
| Braking System                | Without Brake      |
| Material                      | Nylon(Polyamide 6) |
| Bearing                       | Ball               |
| Diameter (mm)                 | 200                |
| Width of tyre (mm)            | 50                 |
| Plate dimensions (mm)         | 150x110            |
| Distance between holes (mm)   | 105x80             |
| Plate hole diameter (mm)      | 12                 |
| Offset (mm)                   | 185                |
| Overall height (mm)           | 250                |
| Load                          | 1000               |
| Unit Weight of the wheel (kg) | 4.22               |
| Volume (cm <sup>3</sup> )     | 7150               |