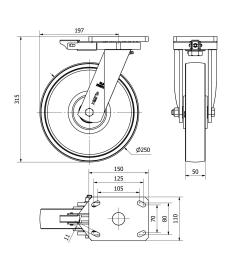

# **Technical Data**

| Housing Type                  | Swivel           |
|-------------------------------|------------------|
| Fitting Type                  | Plate            |
| Braking System                | Directional Lock |
| Material                      | Cast Iron        |
| Bearing                       | Ball             |
| Diameter (mm)                 | 250              |
| Width of tyre (mm)            | 50               |
| Plate dimensions (mm)         | 150x110          |
| Distance between holes (mm)   | 105x80           |
| Plate hole diameter (mm)      | 10               |
| Offset (mm)                   | 197              |
| Overall height (mm)           | 315              |
| Load                          | 1250             |
| Unit Weight of the wheel (kg) | 10.152           |
| Volume (cm <sup>3</sup> )     | 9425             |
|                               |                  |

# CAD

To visualize the image with higher resolution and more technical details, please access to the CAD section