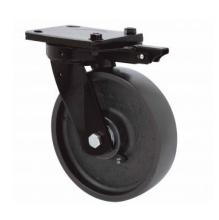

# **HLB SERIES-TA 2-3393**

EAN 8422202233932

Steel castors, especially indicated to support high-loads up to 1.350 Kg.

It is used in: logistics transport tools, furnaces standing high temperatures (-40° to +300°) and heavy machinery for the construction sector.

# **Technical Data**

| Housing Type                  | Swivel           |
|-------------------------------|------------------|
| Fitting Type                  | Plate            |
| Braking System                | Directional Lock |
| Material                      | Cast Iron        |
| Bearing                       | Ball             |
| Diameter (mm)                 | 250              |
| Width of tyre (mm)            | 50               |
| Plate dimensions (mm)         | 150x110          |
| Distance between holes (mm)   | 105x80           |
| Plate hole diameter (mm)      | 10               |
| Offset (mm)                   | 197              |
| Overall height (mm)           | 315              |
| Load                          | 1250             |
| Unit Weight of the wheel (kg) | 10.152           |
| Volume (cm <sup>3</sup> )     | 9425             |
|                               |                  |

# Brackets

mm.Painted black.Combination of thrust ball bearing and tapered roller bearing in the swivel head: the upper for axial eff orts and the lower for radial efforts.Grease nipples on the swivel head and the wheel.Manufactured to European standards EN 12532/12533.