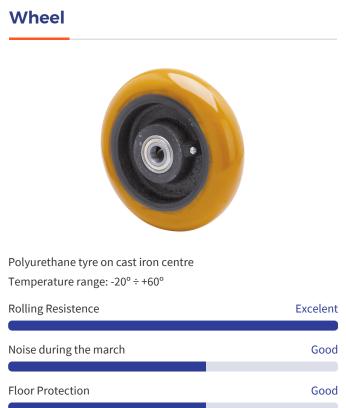

# **HLS SERIES-HUAB 2-3543**

EAN 8422202235431

Castors with steel centre and cast polyurethane with a ball-shaped tread tyre and a hardness of 95° Shore A, especially indicated to support high-loads up to 800 Kg. With highly resistant spring loaded suspension, ideal in uneven surfaces due to its shock absorption.