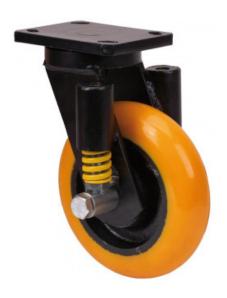

# **HLS SERIES-HUAB 2-3543**

EAN 8422202235431

Castors with steel centre and cast polyurethane with a ball-shaped tread tyre and a hardness of 95° Shore A, especially indicated to support high-loads up to 800 Kg. With highly resistant spring loaded suspension, ideal in uneven surfaces due to its shock absorption.

# **Technical Data**

| Housing Type                  | Swivel        |
|-------------------------------|---------------|
| Fitting Type                  | Plate         |
| Braking System                | Without Brake |
| Material                      | Polyurethane  |
| Hardness of tread             | 95º SHORE A   |
| Bearing                       | Ball          |
| Diameter (mm)                 | 200           |
| Width of tyre (mm)            | 50            |
| Plate dimensions (mm)         | 150x110       |
| Distance between holes (mm)   | 105x80        |
| Plate hole diameter (mm)      | 10            |
| Offset (mm)                   | 154           |
| Overall height (mm)           | 271           |
| Load                          | 800           |
| Unit Weight of the wheel (kg) | 11.385        |
| Volume (cm <sup>3</sup> )     | 6826          |

# **Brackets**

Made of welded steel from 8mm. to 18mm. thickness. Black paint finish. Bracket with highly resistant spring loaded suspension. Spring travel up to 24,5mm for a load of 700kg. Especially designed to absorb impacts, collisions and uneven surfaces.