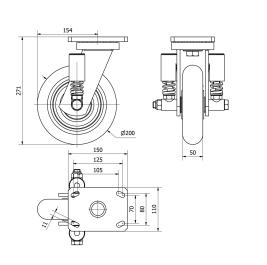

# **Technical Data**

| Housing Type                  | Swivel        |
|-------------------------------|---------------|
| Fitting Type                  | Plate         |
| Braking System                | Without Brake |
| Material                      | Polyurethane  |
| Hardness of tread             | 95º SHORE A   |
| Bearing                       | Ball          |
| Diameter (mm)                 | 200           |
| Width of tyre (mm)            | 50            |
| Plate dimensions (mm)         | 150x110       |
| Distance between holes (mm)   | 105x80        |
| Plate hole diameter (mm)      | 10            |
| Offset (mm)                   | 154           |
| Overall height (mm)           | 271           |
| Load                          | 800           |
| Unit Weight of the wheel (kg) | 11.385        |
| Volume (cm <sup>3</sup> )     | 6826          |