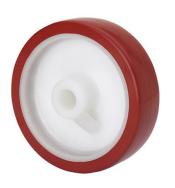

## Wheel

Brown polyurethane tyre on white polypropylene centre.  $90^{\rm o}$  shore A

Temperature range: -25° ÷ +80°

Rolling Resistence

Very Good

Noise during the march

Very Good

Floor Protection

Very Good