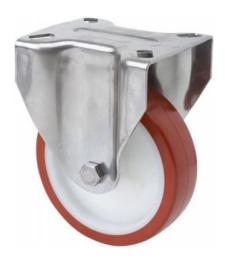

### **ZVI SERIES-POL 2-2423**

EAN 8422202224237

Injected polyurethane castors with stainless steel (AISI 304) components. Especially indicated to support high-loads up to 300 Kg.

It is used in: outdoor areas, food trolleys, canteens, dining rooms, restaurants, food industry, logistics for military missions material, packaging machines, conveyor belts, stainless steel constructions, light machinery for the construction, containers, roll containers, transport cages, poultry farms, chemical industry, food chains, fridges, freezer cabinets and freezers.

Suitable for mechanical engineering projects by draftsmen and project executors.

POL: long useful life. High resistance to oils and grease. Noiseless, clean and undeformable.

### **Brackets**

Made of high-quality pressed stainless steel (AISI 304) up to 3 mm. Bracket made completely of stainless steel, corrosion-free, resistant to petrol, diesel,oils and grease. Manufactured to European standards EN 12530/12532.