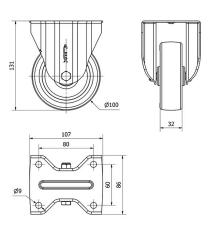

### **Technical Data**

| Housing Type                  | Fixed         |
|-------------------------------|---------------|
| Fitting Type                  | Plate         |
| Braking System                | Without Brake |
| Material                      | Polyurethane  |
| Hardness of tread             | 95° SHORE A   |
| Bearing                       | Plain         |
| Diameter (mm)                 | 100           |
| Width of tyre (mm)            | 32            |
| Plate dimensions (mm)         | 107x86        |
| Distance between holes (mm)   | 80x60         |
| Plate hole diameter (mm)      | 8             |
| Overall height (mm)           | 131           |
| Load                          | 130           |
| Unit Weight of the wheel (kg) | 0.52          |
| Volume (cm <sup>3</sup> )     | 1205          |