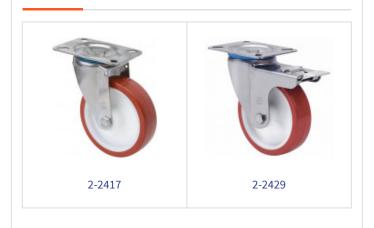

|
| Width of tyre (mm)            | 32            |
| Plate dimensions (mm)         | 107x86        |
| Distance between holes (mm)   | 80x60         |
| Plate hole diameter (mm)      | 8             |
| Overall height (mm)           | 131           |
| Load                          | 130           |
| Unit Weight of the wheel (kg) | 0.52          |
| Volume (cm <sup>3</sup> )     | 1205          |

### **CAD**



To visualize the image with higher resolution and more technical details, please access to the CAD section



### **Brackets**





Made of high-quality pressed stainless steel (AISI 304) up to 3 mm. Bracket made completely of stainless steel, corrosion-free, resistant to petrol, diesel,oils and grease. Manufactured to European standards EN 12530/12532.

# **Similar products**



## Wheel



Brown polyurethane tyre on white polypropylene centre.  $90^{\rm o}$  shore A

Temperature range: -25° ÷ +80°

Rolling Resistence

Very Good

Noise during the march

Very Good

Floor Protection

Very Good