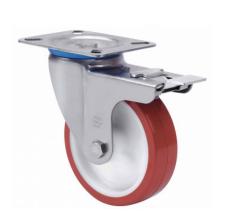

ZVI SERIES-POL 2-3473 (EAN 8422202234731)

## **ZVI SERIES-POL 2-3473**

EAN 8422202234731

Injected polyurethane castors with stainless steel (AISI 304) components. Especially indicated to support high-loads up to 300 Kg.

It is used in: outdoor areas, food trolleys, canteens, dining rooms, restaurants, food industry, logistics for military missions material, packaging machines, conveyor belts, stainless steel constructions, light machinery for the construction, containers, roll containers, transport cages, poultry farms, chemical industry, food chains, fridges, freezer cabinets and freezers.

## **Technical Data**

| Housing Type                  | Swivel                            |
|-------------------------------|-----------------------------------|
| Fitting Type                  | Plate                             |
| Braking System                | Wheel Brake And<br>Fork           |
| Material                      | Polyurethane                      |
| Hardness of tread             | 95º SHORE A                       |
| Bearing                       | Stainless Steel<br>Roller Bearing |
| Diameter (mm)                 | 150                               |
| Width of tyre (mm)            | 42                                |
| Plate dimensions (mm)         | 140x110                           |
| Distance between holes (mm)   | 105x80                            |
| Plate hole diameter (mm)      | 10                                |
| Offset (mm)                   | 128                               |
| Overall height (mm)           | 196                               |
| Load                          | 250                               |
| Unit Weight of the wheel (kg) | 2.14                              |
| Volume (cm <sup>3</sup> )     | 5218                              |