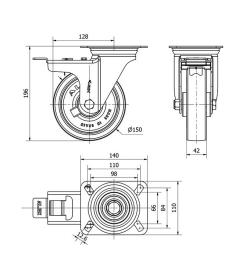

## **Technical Data**

| Housing Type                  | Swivel                            |
|-------------------------------|-----------------------------------|
| Fitting Type                  | Plate                             |
| Braking System                | Wheel Brake And<br>Fork           |
| Material                      | Polyurethane                      |
| Hardness of tread             | 95º SHORE A                       |
| Bearing                       | Stainless Steel<br>Roller Bearing |
| Diameter (mm)                 | 150                               |
| Width of tyre (mm)            | 42                                |
| Plate dimensions (mm)         | 140x110                           |
| Distance between holes (mm)   | 105x80                            |
| Plate hole diameter (mm)      | 10                                |
| Offset (mm)                   | 128                               |
| Overall height (mm)           | 196                               |
| Load                          | 250                               |
| Unit Weight of the wheel (kg) | 2.14                              |
| Volume (cm <sup>3</sup> )     | 5218                              |