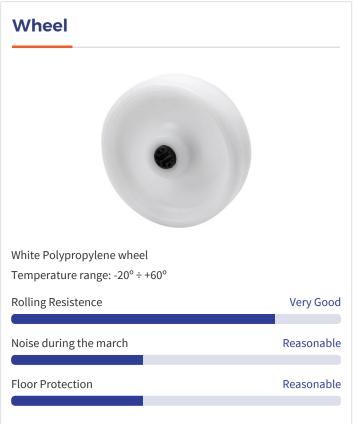

## **Technical Data**

| Housing Type                | Fixed         |
|-----------------------------|---------------|
| Fitting Type                | Plate         |
| Braking System              | Without Brake |
| Material                    | Polypropylene |
| Bearing                     | Plain         |
| Diameter (mm)               | 125           |
| Width of tyre (mm)          | 36            |
| Plate dimensions (mm)       | 107x86        |
| Distance between holes (mm) | 80x60         |
| Plate hole diameter (mm)    | 8             |
| Overall height (mm)         | 158           |
| Load                        | 220           |
|                             |               |