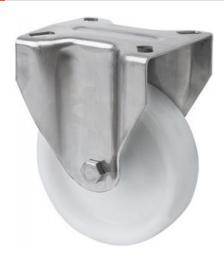

### **ZVI SERIES-UT 2-4944**

EAN 8422202249445

White polypropylene castors with stainless steel (AISI 304) components. Especially indicated to support high-loads up to 400 Kg.

It is used in: outdoor areas, food trolleys, canteens, dining rooms, restaurants, food industry, logistics for military missions material, packaging machines, conveyor belts, stainless steel constructions, light machinery for the construction, containers, roll containers, transport cages, poultry farms, chemical industry, bakery machines, food chains, fridges, freezer cabinets and freezers.

Suitable for mechanical engineering projects by draftsmen and project executors.

UT: undeformable and resistant. Easy to start and move.