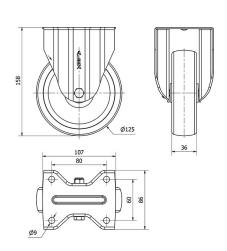

## **Technical Data**

| Housing Type                | Fixed         |
|-----------------------------|---------------|
| Fitting Type                | Plate         |
| Braking System              | Without Brake |
| Material                    | Polypropylene |
| Bearing                     | Plain         |
| Diameter (mm)               | 125           |
| Width of tyre (mm)          | 36            |
| Plate dimensions (mm)       | 107x86        |
| Distance between holes (mm) | 80x60         |
| Plate hole diameter (mm)    | 8             |
| Overall height (mm)         | 158           |
| Load                        | 220           |
|                             |               |