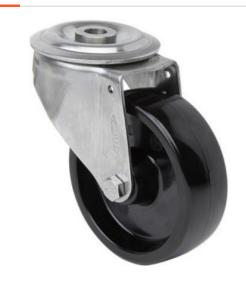

ZVI SERIES-TT 2-4178 (EAN 8422202241784)

## ZVI SERIES-TT 2-4178

EAN 8422202241784

Resine castors with stainless steel (AISI 304) components. Especially indicated to stand high temperatures and support high-loads up to 125 Kg.

It is used in: furnaces and light machinery. Mainly used in the industrial sector, aeronautic sector and automobile factories, food industry, vending machines, bakery machines, light machinery, containers and stainless steel constructions. Suitable for mechanical engineering projects by craftsmen and project executors.

TT: resine castor. Especially indicated to the industrial sectors.

## **Technical Data**

| Housing Type             | Swivel                  |
|--------------------------|-------------------------|
| Fitting Type             | Bolt hole               |
| Braking System           | Without Brake           |
| Material                 | Phenolic Resin<br>Wheel |
| Bearing                  | Plain                   |
| Diameter (mm)            | 80                      |
| Width of tyre (mm)       | 34                      |
| Plate hole diameter (mm) | 12                      |
| Offset (mm)              | 77                      |
| Overall height (mm)      | 104                     |
| Load                     | 100                     |