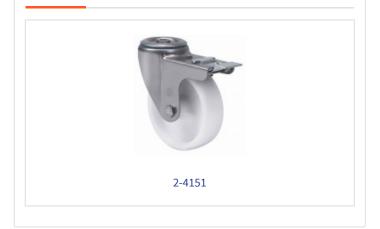

### **ZVI SERIES-UT 2-4147**

EAN 8422202241470

White polyamide castors with stainless steel (AISI 304) components. Especially indicated to support high-loads up to 400 Kg. It is used in: outdoor areas, food trolleys, canteens, dining rooms, restaurants, food industry, logistics for military missions material, packaging machines, conveyor belts, stainless steel constructions, light machinery in the construction sector, containers, roll containers, transport cages, poultry farms, chemical industry, bakery machines, food chains, fridges, freezer cabinets and freezers.

## **Technical Data**

| Housing Type             | Swivel        |
|--------------------------|---------------|
| Fitting Type             | Bolt hole     |
| Braking System           | Without Brake |
| Material                 | Polypropylene |
| Bearing                  | Roller        |
| Diameter (mm)            | 80            |
| Width of tyre (mm)       | 34            |
| Plate hole diameter (mm) | 12            |
| Offset (mm)              | 77            |
| Overall height (mm)      | 104           |
| Load                     | 130           |