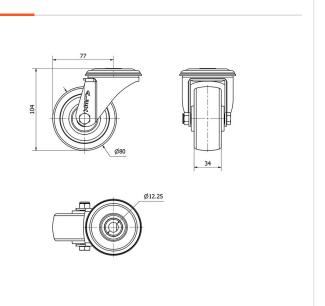

## **Technical Data**

| Housing Type             | Swivel        |
|--------------------------|---------------|
| Fitting Type             | Bolt hole     |
| Braking System           | Without Brake |
| Material                 | Polypropylene |
| Bearing                  | Roller        |
| Diameter (mm)            | 80            |
| Width of tyre (mm)       | 34            |
| Plate hole diameter (mm) | 12            |
| Offset (mm)              | 77            |
| Overall height (mm)      | 104           |
| Load                     | 130           |