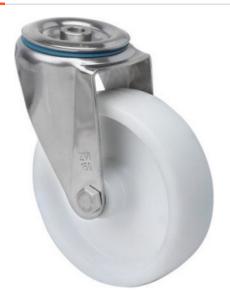

### **ZVI SERIES-UT 2-4147**

EAN 8422202241470

White polyamide castors with stainless steel (AISI 304) components. Especially indicated to support high-loads up to 400 Kg. It is used in: outdoor areas, food trolleys, canteens, dining rooms, restaurants, food industry, logistics for military missions material, packaging machines, conveyor belts, stainless steel constructions, light machinery in the construction sector, containers, roll containers, transport cages, poultry farms, chemical industry, bakery machines, food chains, fridges, freezer cabinets and freezers.

#### **Brackets**

Made of high-quality pressed stainless steel (AISI 304) up to 3 mm. Bracket made completely of stainless steel, corrosion-free, resistant to petrol, diesel,oils and grease. Manufactured to European standards EN 12530/12532.