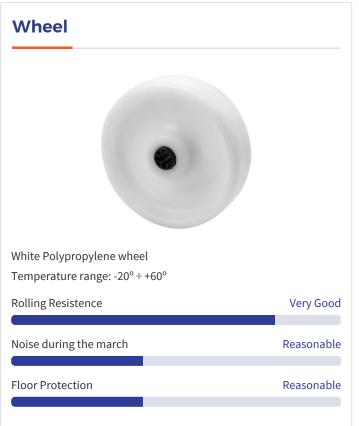

## **Technical Data**

| Housing Type             | Swivel        |
|--------------------------|---------------|
| Fitting Type             | Bolt hole     |
| Braking System           | Without Brake |
| Material                 | Polypropylene |
| Bearing                  | Roller        |
| Diameter (mm)            | 80            |
| Width of tyre (mm)       | 34            |
| Plate hole diameter (mm) | 12            |
| Offset (mm)              | 77            |
| Overall height (mm)      | 104           |
| Load                     | 130           |