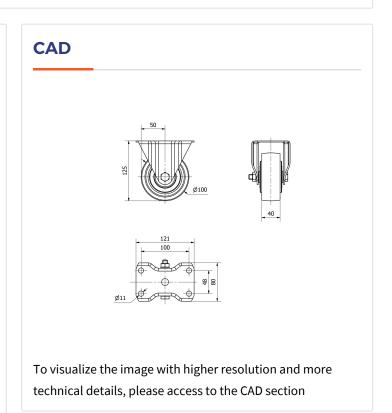

## **Technical Data**

| Housing Type                  | Fixed         |
|-------------------------------|---------------|
| Fitting Type                  | Plate         |
| Braking System                | Without Brake |
| Material                      | Cast Iron     |
| Bearing                       | Ball          |
| Diameter (mm)                 | 100           |
| Width of tyre (mm)            | 40            |
| Plate dimensions (mm)         | 121x80        |
| Distance between holes (mm)   | 100x48        |
| Plate hole diameter (mm)      | 10            |
| Overall height (mm)           | 125           |
| Load                          | 340           |
| Unit Weight of the wheel (kg) | 1.446         |
| Volume (cm <sup>3</sup> )     | 1210          |
|                               |               |