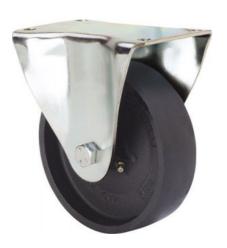

## 61 SERIES-TA 4-0119

EAN 8422202401195

Steel castors, especially indicated to support high-loads up to 680 Kg.

It is used in: logistics transport tools, repair shops, outdoor areas, internal logistics, tool trolleys, tranport tools, elevating platforms, transport carts, ladders, sweeping machines, polishing machines, packaging machines, conveyor belts, mobile cranes, elevating driven carts, boilers, cabinetmaker's, metalworks, agricultural farms, elevating tables, meat industry and containers.

TA: very tough work conditions where the existence of cutting objects, chemical products or high temperatures would destroy other kind of castors. Heavy duty.

For temperatures above 200°C, load (Kg) should be reduced by 40%.

## **Technical Data**

| Housing Type                  | Fixed         |
|-------------------------------|---------------|
| Fitting Type                  | Plate         |
| Braking System                | Without Brake |
| Material                      | Cast Iron     |
| Bearing                       | Ball          |
| Diameter (mm)                 | 100           |
| Width of tyre (mm)            | 40            |
| Plate dimensions (mm)         | 121x80        |
| Distance between holes (mm)   | 100x48        |
| Plate hole diameter (mm)      | 10            |
| Overall height (mm)           | 125           |
| Load                          | 340           |
| Unit Weight of the wheel (kg) | 1.446         |
| Volume (cm <sup>3</sup> )     | 1210          |
|                               |               |