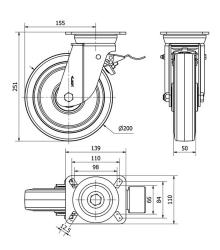

#### **Technical Data**

| Housing Type                  | Swivel                  |
|-------------------------------|-------------------------|
| Fitting Type                  | Plate                   |
| Braking System                | Wheel Brake And<br>Fork |
| Material                      | Rubber                  |
| Bearing                       | Ball                    |
| Diameter (mm)                 | 200                     |
| Width of tyre (mm)            | 50                      |
| Plate dimensions (mm)         | 139x110                 |
| Distance between holes (mm)   | 105x80                  |
| Plate hole diameter (mm)      | 10                      |
| Offset (mm)                   | 155                     |
| Overall height (mm)           | 251                     |
| Load                          | 600                     |
| Unit Weight of the wheel (kg) | 6.6                     |
| Volume (cm <sup>3</sup> )     | 7372                    |