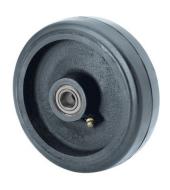

## Wheel

Rubber tyre on cast iron centre with grease nipple Temperature range:  $-20^{\circ} \div +60^{\circ}$ 

Rolling Resistence

Reasonable

Noise during the march

Excelent

Floor Protection

Excelent