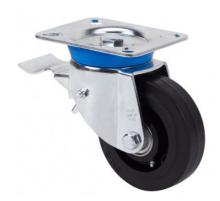

#### **TV SERIES-HG 2-2054**

EAN 8422202220543

Castors with steel centre and black rubber tyre, especially indicated to support high-loads up to 600 Kg.

It is used in: logistics transport tools, repair shops, internal logistics, elevating platforms, sweeping machines, polishing machines and driven carts.

#### **Technical Data**

| Housing Type                  | Swivel                  |
|-------------------------------|-------------------------|
| Fitting Type                  | Plate                   |
| Braking System                | Wheel Brake And<br>Fork |
| Material                      | Rubber                  |
| Bearing                       | Ball                    |
| Diameter (mm)                 | 200                     |
| Width of tyre (mm)            | 50                      |
| Plate dimensions (mm)         | 139x110                 |
| Distance between holes (mm)   | 105x80                  |
| Plate hole diameter (mm)      | 10                      |
| Offset (mm)                   | 155                     |
| Overall height (mm)           | 251                     |
| Load                          | 600                     |
| Unit Weight of the wheel (kg) | 6.6                     |
| Volume (cm <sup>3</sup> )     | 7372                    |

#### **Brackets**

Manufactured with pressed steel up to 5 mm. Highly rustresistant double-chrome coating. Double ball bearing reinforced with hardened ball races. Dust-proof in the sealing swivel head. Manufactured to European standard EN 12532.