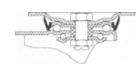

mage not found or type unknown

Manufactured with pressed steel up to 5 mm. Highly rustresistant double-chrome coating. Double ball bearing reinforced with hardened ball races. Dust-proof in the sealing swivel head. Manufactured to European standard EN 12532.