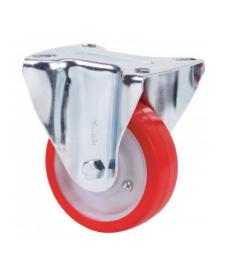

TV SERIES-PO 2-0318 (EAN 8422202203188)

## **TV SERIES-PO 2-0318**

EAN 8422202203188

Castors with white nylon centre and red polyurethane tyre with a hardness of 90°-95° Shore A. Especially indicated to support high-loads up to 600 Kg.

It is used in: logistics transport tools, outdoor areas, tool trolleys, internal logistics, tubular carts, pneumatic factories, mobile platforms, transport tools, elevating platforms, food industry, transport carts, repair shops, logistics for military missions material, tool transport, ladders, sweeping machines, polishing machines, packaging machines, conveyor belts and heavy machinery.

## **Product information**

**Brackets** 

TV SERIES-PO 2-0318 (EAN 8422202203188)