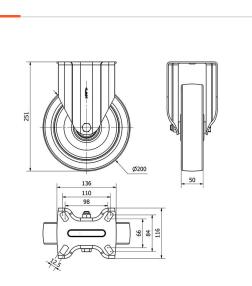

## **Technical Data**

| Housing Type                  | Fixed          |
|-------------------------------|----------------|
| Fitting Type                  | Plate          |
| Braking System                | Without Brake  |
| Material                      | Polyurethane   |
| Hardness of tread             | 90-95º SHORE A |
| Bearing                       | Ball           |
| Diameter (mm)                 | 200            |
| Width of tyre (mm)            | 50             |
| Plate dimensions (mm)         | 136x116        |
| Distance between holes (mm)   | 105x80         |
| Plate hole diameter (mm)      | 10             |
| Overall height (mm)           | 251            |
| Load                          | 600            |
| Unit Weight of the wheel (kg) | 2.676          |
| Volume (cm <sup>3</sup> )     | 5823           |
|                               |                |

To visualize the image with higher resolution and more technical details, please access to the CAD section

C/ Comunidad Castilla y León, s/n (Plataforma Logística de Fraga) - 22520 Fraga - Huesca - España. Tel.: +34 974 035 345 | E mail: info@alex.es | Visit our website: www.alex.es Ruedas Alex, S.L.U. All rights reserved.