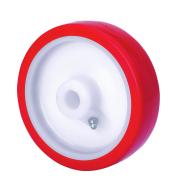

## Wheel

Red polyure thane tyre on white polyamide centre.95° shore A Temperature range: -25°  $\div$  +80°

| Rolling Resistence     | Very Good |
|------------------------|-----------|
| Noise during the march | Very Good |
| Floor Protection       | Very Good |