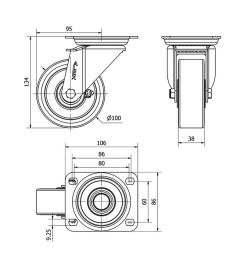

### **Technical Data**

| Housing Type                  | Swivel        |
|-------------------------------|---------------|
| Fitting Type                  | Plate         |
| Braking System                | Without Brake |
| Material                      | Polyurethane  |
| Hardness of tread             | 95º SHORE A   |
| Bearing                       | Ball          |
| Diameter (mm)                 | 100           |
| Width of tyre (mm)            | 38            |
| Plate dimensions (mm)         | 106x86        |
| Distance between holes (mm)   | 86/80x60      |
| Plate hole diameter (mm)      | 8             |
| Offset (mm)                   | 95            |
| Overall height (mm)           | 133           |
| Load                          | 200           |
| Unit Weight of the wheel (kg) | 1.002         |
| Volume (cm <sup>3</sup> )     | 1706          |
|                               |               |