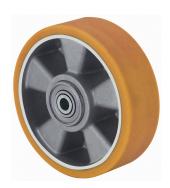

### Wheel

Polyure thane tyre on aluminium die-cast centre. 95° shore A Temperature range: -20°  $\div$  +60°

| Rolling Resistence     | Very Good |
|------------------------|-----------|
| Noise during the march | Good      |
| Floor Protection       | Very Good |
|                        |           |