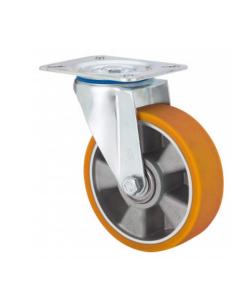

# **ZV SERIES-AUB 2-2526**

EAN 8422202225265

Castors wiht aluminium centre and cast polyurethane tyre with a hardness of 95° Shore A. Especially indicated to support high-loads up to 400 Kg.

It is used in: logistics transport tools, repair shops, tool trolleys, tubular carts, pneumatic factories, internal logistics, tool trolleys, transport tools, elevating platforms, transport carts, ladders, sweeping machines, polishing machines, packaging machines, conveyor belts, mobile cranes, elevating driven carts, boilers, cabinetmaker's, metalworks, agricultural farms, elevating tables, meat industry, containers and sport centres.

AUB: polyurethane for heavy duty works. Absorption to impacts.

CAD

### Wheel

Polyure thane tyre on aluminium die-cast centre. 95° shore A Temperature range: -20°  $\div$  +60°

| Rolling Resistence     | Very Good |
|------------------------|-----------|
| Noise during the march | Good      |
| Floor Protection       | Very Good |
|                        |           |