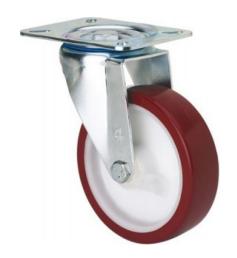

## **ZV SERIES-POL 2-3450**

EAN 8422202234502

Castors with white polypropylene centre and brown injected polyurethane tyre with a hardness of 95° Shore A. Especially indicated to support high-loads up to 300 Kg.

POL: long useful life. High resistance to oils and grease. Noiseless, clean and undeformable.

# Wheel

Brown polyurethane tyre on white polypropylene centre.90° shore A

Temperature range: -25° ÷ +80°

Rolling Resistence Very Good

Noise during the march Very Good

Floor Protection Very Good