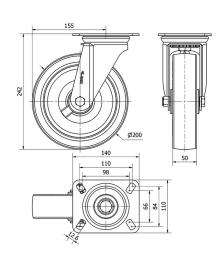

### **Technical Data**

| Housing Type                  | Swivel        |
|-------------------------------|---------------|
| Fitting Type                  | Plate         |
| Braking System                | Without Brake |
| Material                      | Polyurethane  |
| Hardness of tread             | 95º SHORE A   |
| Bearing                       | Roller        |
| Diameter (mm)                 | 200           |
| Width of tyre (mm)            | 50            |
| Plate dimensions (mm)         | 140x110       |
| Distance between holes (mm)   | 105x80        |
| Plate hole diameter (mm)      | 10            |
| Offset (mm)                   | 153           |
| Overall height (mm)           | 242           |
| Load                          | 300           |
| Unit Weight of the wheel (kg) | 2.48          |
| Volume (cm <sup>3</sup> )     | 5936          |
|                               |               |