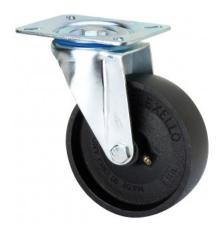

## **ZV SERIES-TA 2-2507**

EAN 8422202225074

Steel castors, especially indicated to support high-loads up to 400 Kg.  $\,$ 

Mainly used in the industrial sector, mining industry, food industry and agricultural farms.

## **Technical Data**

| Housing Type                  | Swivel        |
|-------------------------------|---------------|
| Fitting Type                  | Plate         |
| Braking System                | Without Brake |
| Material                      | Cast Iron     |
| Bearing                       | Plain         |
| Diameter (mm)                 | 100           |
| Width of tyre (mm)            | 34            |
| Plate dimensions (mm)         | 105x80        |
| Distance between holes (mm)   | 86/80x60      |
| Plate hole diameter (mm)      | 8             |
| Offset (mm)                   | 91            |
| Overall height (mm)           | 131           |
| Load                          | 150           |
| Unit Weight of the wheel (kg) | 1.44          |
| Volume (cm <sup>3</sup> )     | 1504          |

## **CAD**

To visualize the image with higher resolution and more technical details, please access to the CAD section

Made of pressed steel up to 4 mm.Finish: zinc plated finish.Double ball bearing in the swivel head.Universal model for medium-duty loads.Manufactured to European standards EN 12530/12532.