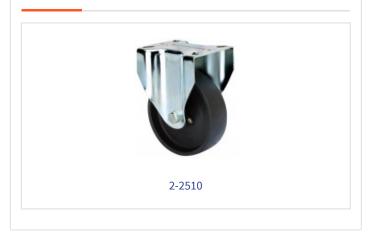

## **ZV SERIES-TA 2-2507**

EAN 8422202225074

Steel castors, especially indicated to support high-loads up to 400 Kg.  $\,$ 

Mainly used in the industrial sector, mining industry, food industry and agricultural farms.

Suitable for mechanical engineering projects by draftsmen and project executors.

TA: very tough work conditions where the existence of cutting objects, chemical products or high temperatures would destroy other kind of castors. Heavy duty.