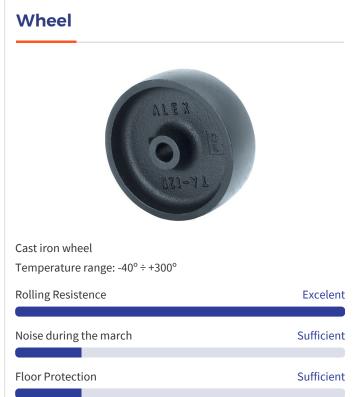

For temperatures above 200°C, load (Kg) should be reduced by 40%.

## **Technical Data**

| Housing Type                  | Swivel        |
|-------------------------------|---------------|
| Fitting Type                  | Plate         |
| Braking System                | Without Brake |
| Material                      | Cast Iron     |
| Bearing                       | Plain         |
| Diameter (mm)                 | 100           |
| Width of tyre (mm)            | 34            |
| Plate dimensions (mm)         | 105x80        |
| Distance between holes (mm)   | 86/80x60      |
| Plate hole diameter (mm)      | 8             |
| Offset (mm)                   | 91            |
| Overall height (mm)           | 131           |
| Load                          | 150           |
| Unit Weight of the wheel (kg) | 1.44          |
| Volume (cm <sup>3</sup> )     | 1504          |