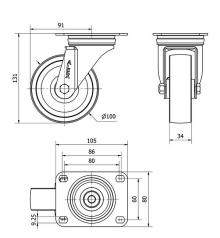

## **Technical Data**

| Housing Type                  | Swivel        |
|-------------------------------|---------------|
| Fitting Type                  | Plate         |
| Braking System                | Without Brake |
| Material                      | Cast Iron     |
| Bearing                       | Plain         |
| Diameter (mm)                 | 100           |
| Width of tyre (mm)            | 34            |
| Plate dimensions (mm)         | 105x80        |
| Distance between holes (mm)   | 86/80x60      |
| Plate hole diameter (mm)      | 8             |
| Offset (mm)                   | 91            |
| Overall height (mm)           | 131           |
| Load                          | 150           |
| Unit Weight of the wheel (kg) | 1.44          |
| Volume (cm <sup>3</sup> )     | 1504          |